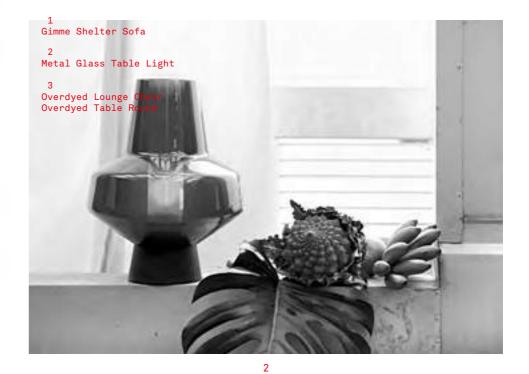

Living 2014



sofa – Sister Ray System, Wild Style Print

1.00

NT

Mini att 1

2001 # E. +TERT-375

19

PENDANT LIGHT - Pylon FLOOR LIGHT - Pylon





TABLE – Hexxed







CABINET — Pref Cabinet Low, Pref Cabinet Hi





18



TABLE LIGHT – Hexx











Home accessories collection preview



COLLECTION OF CERAMIC PLATES, MUGS, GLASSES AND JARS - Machine Collection

STORE -





MIRRORED GLASS DOME – Ghost Shell









TABLE LIGHT – Heavy Metal























ARMCHAIR – Cloudscape PENDANT LIGHT – Bell CABINET – Perf Cabinet Hi TOWELS – Skullace, Selvedge Solid

sideboard - Total Fligh case MIRROR - My Moon My Mirror DUVET COVER - Classic Utility BED - Gimme Shelter

E

H



















Glas Pendant Light 2 Glasdrop Pendant Light 3

4 Mr Softy Sofa, Rocks





















1 Pipe White 2 Rock Pendent Light 3 Duii Desk Light My Moon My Mirror Table

4 Crash Pendent Light Bell Pendent Light



3



## The warm heart of the diesel home

| D | I   | Ε  | S | E | L |
|---|-----|----|---|---|---|
| S | Ο   | С  | I | A | L |
| K | 1 1 | ГС | Н | E | Ν |

In collaboration with Scavolini





VERSION – Lacquered Knotted Oak, Blue Drip Metal Steel, Black Quartz Top

VERSION - Grey Knotted Oak, Drip Metal Steel, Black Quartz Top



VERSION – Natural Knotted Oak, Stainless Steel, Natural Knotted Oak Top

ST BOFA

e l





A DAY IN THE LIFE OF

MIGHT BE FREE (IN ORDER TO SEL ... A LOT MOREL

ONE DAY, AT A SHOW SOMEONE CAME TOME AND TOLD ME : "So ... YOU ARE AN EXISTENTIALIST ", WHAT DIDHE THAT I ASE MYSELF TO ME QUESTIONS OR NOT ENOUGH, OR THAT HE THOUGHT I WAS PR