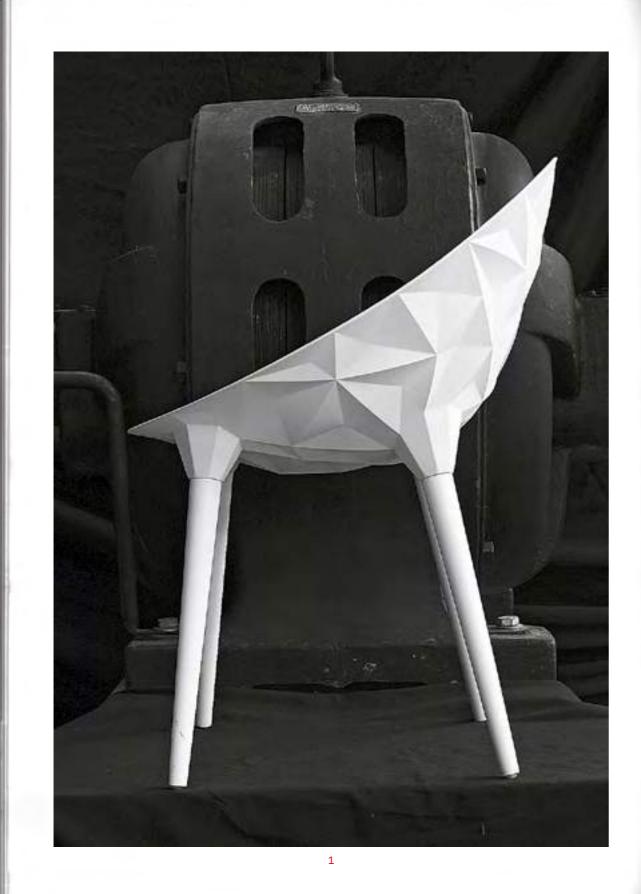

TABLE LIGHT – Heavy Metal

ARMCHAIR – Cloudscape PENDANT LIGHT – Bell CABINET – Perf Cabinet Hi TOWELS – Skullace, Selvedge Solid

sideboard - Total Fligh case MIRROR - My Moon My Mirror DUVET COVER - Classic Utility BED - Gimme Shelter