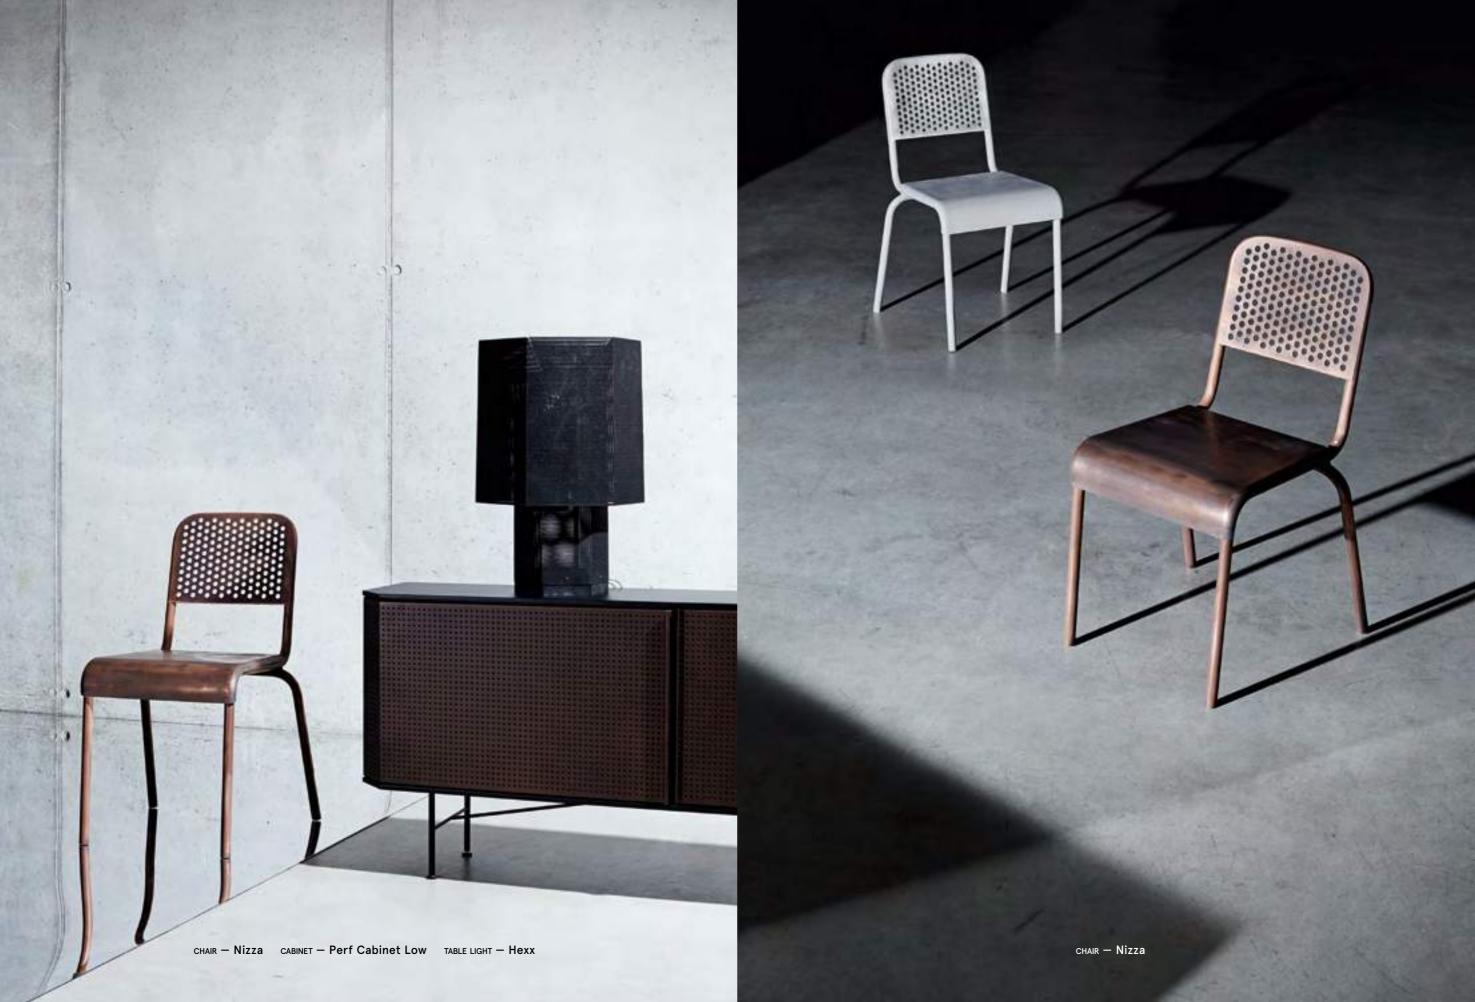

TABLE – Hexxed

CABINET — Pref Cabinet Low, Pref Cabinet Hi

18

TABLE LIGHT – Hexx

Home accessories collection preview

COLLECTION OF CERAMIC PLATES, MUGS, GLASSES AND JARS - Machine Collection

STORE -

MIRRORED GLASS DOME – Ghost Shell