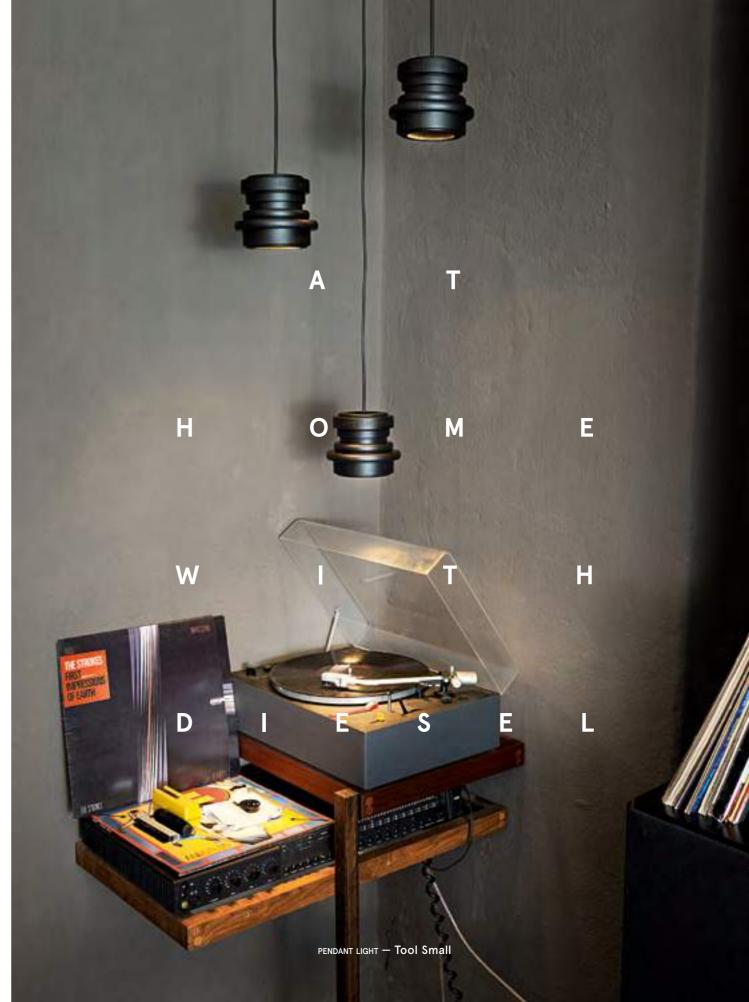

Welcome to Diesel Living 2014

sofa – Sister Ray System, Wild Style Print

1.00

NT

Mini att 1

2001 # E. +TERT-375

19

PENDANT LIGHT - Pylon FLOOR LIGHT - Pylon