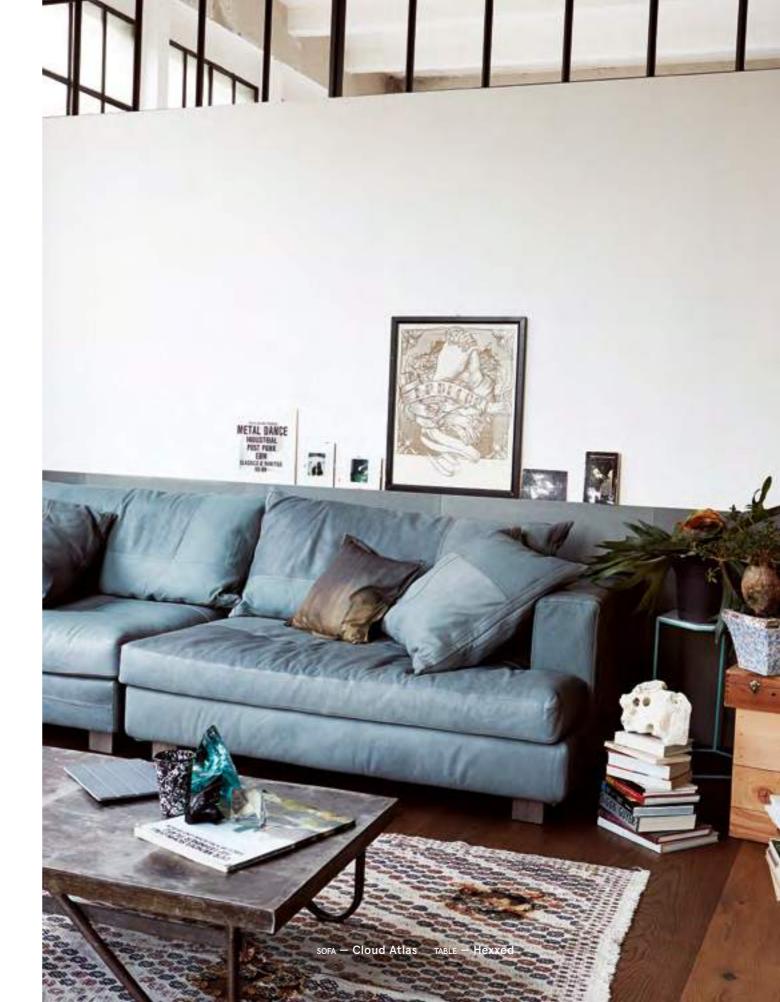

TABLE – Hexxed

CABINET — Pref Cabinet Low, Pref Cabinet Hi

18

TABLE LIGHT – Hexx

Home accessories collection preview

COLLECTION OF CERAMIC PLATES, MUGS, GLASSES AND JARS - Machine Collection

STORE -

MIRRORED GLASS DOME – Ghost Shell