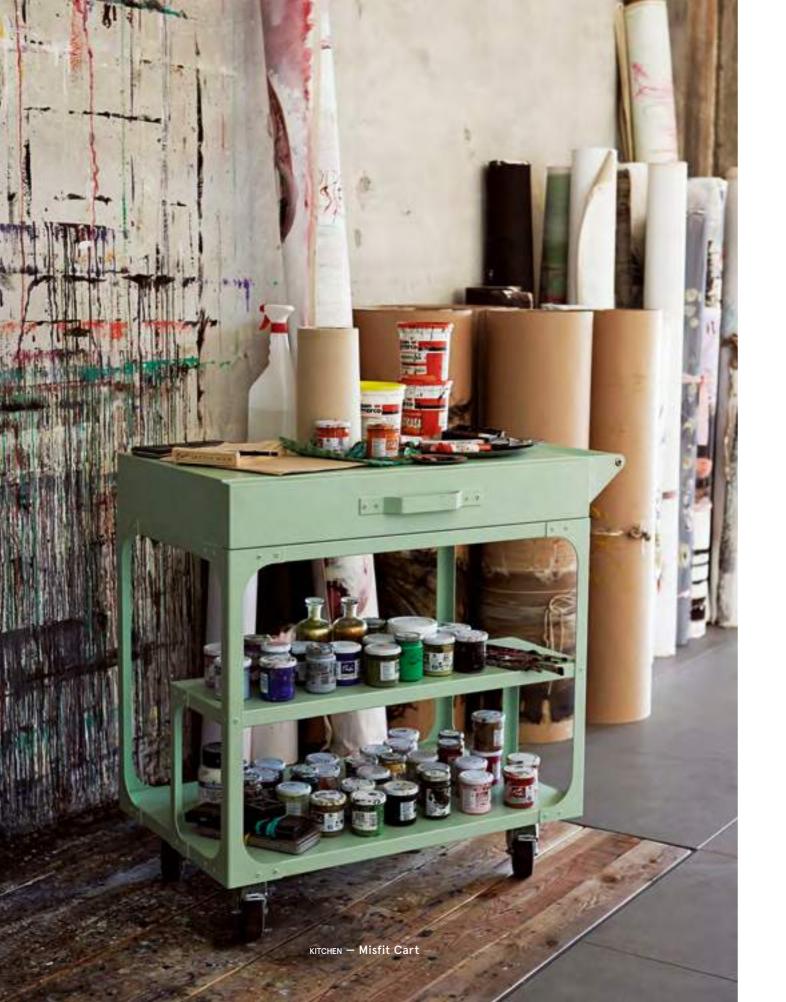

TABLE – Hexxed

CABINET — Pref Cabinet Low, Pref Cabinet Hi

18

TABLE LIGHT – Hexx

Home accessories collection preview

COLLECTION OF CERAMIC PLATES, MUGS, GLASSES AND JARS - Machine Collection

STORE -

MIRRORED GLASS DOME – Ghost Shell