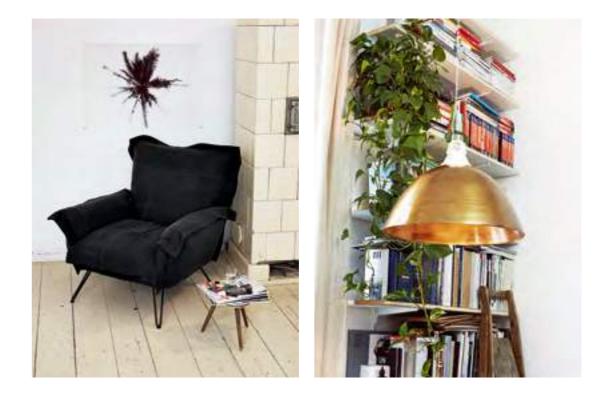

TABLE LIGHT – Heavy Metal

ARMCHAIR – Cloudscape PENDANT LIGHT – Bell CABINET – Perf Cabinet Hi TOWELS – Skullace, Selvedge Solid

sideboard - Total Fligh case MIRROR - My Moon My Mirror DUVET COVER - Classic Utility BED - Gimme Shelter