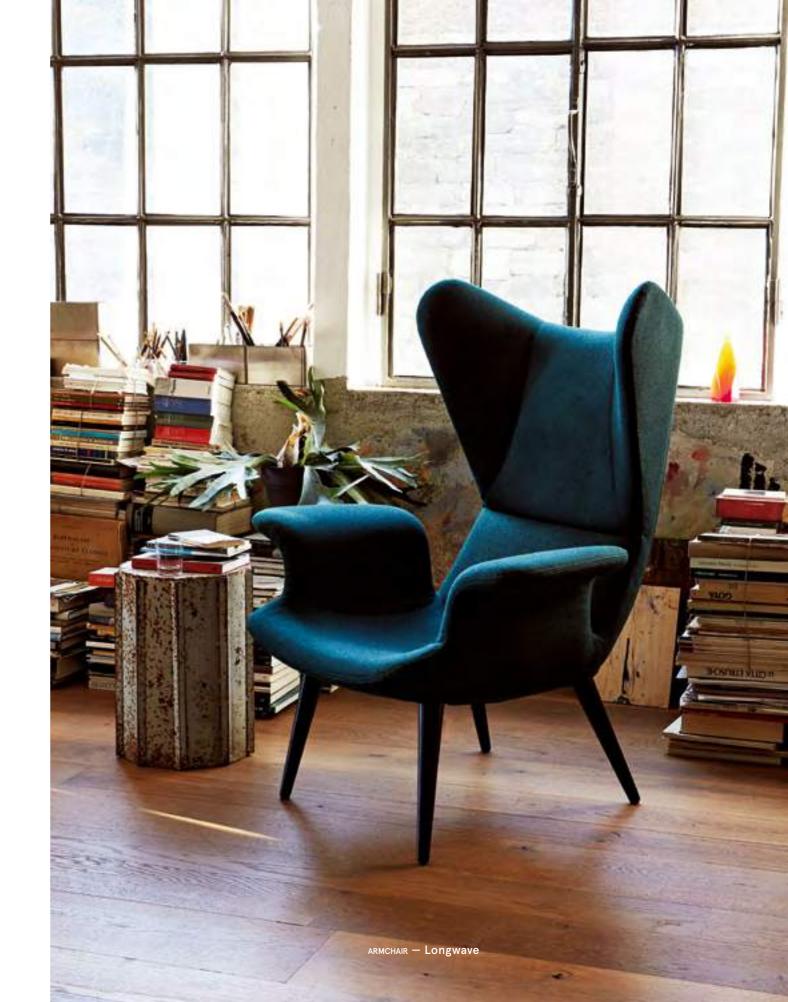

eyes, in different locations and interpretations, but always the same spirit.

The following pages contain our collections developed along with our partners. Lighting with Foscarini, furniture with Moroso, the kitchen with Scavolini, home textiles with Zucchi and this year our new home accesories collection with Seletti

Welcome to Diesel Living 2014



sofa – Sister Ray System, Wild Style Print

1.00

NT

Mini att 1

2001 # E. +TERT-375

19

PENDANT LIGHT - Pylon FLOOR LIGHT - Pylon





TABLE – Hexxed







CABINET — Pref Cabinet Low, Pref Cabinet Hi





18



TABLE LIGHT – Hexx











Home accessories collection preview



COLLECTION OF CERAMIC PLATES, MUGS, GLASSES AND JARS - Machine Collection

STORE -





MIRRORED GLASS DOME – Ghost Shell









TABLE LIGHT – Heavy Metal























ARMCHAIR – Cloudscape PENDANT LIGHT – Bell CABINET – Perf Cabinet Hi TOWELS – Skullace, Selvedge Solid

sideboard - Total Fligh case MIRROR - My Moon My Mirror DUVET COVER - Classic Utility BED - Gimme Shelter

E

H



















Glas Pendant Light 2 Glasdrop Pendant Light 3

4 Mr Softy Sofa, Rocks





















1 Pipe White 2 Rock Pendent Light 3 Duii Desk Light My Moon My Mirror Table

4 Crash Pendent Light Bell Pendent Light



3



## The warm heart of the diesel home

| D | I   | Ε  | S | E | L |
|---|-----|----|---|---|---|
| S | Ο   | С  | I | A | L |
| K | 1 1 | ГС | Н | E | Ν |

In collaboration with Scavolini





VERSION – Lacquered Knotted Oak, Blue Drip Metal Steel, Black Quartz Top

VERSION - Grey Knotted Oak, Drip Metal Steel, Black Quartz Top