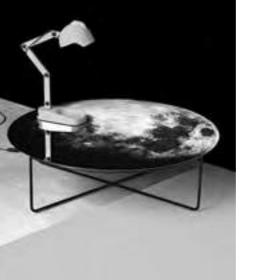

TABLE LIGHT – Heavy Metal

ARMCHAIR – Cloudscape PENDANT LIGHT – Bell CABINET – Perf Cabinet Hi TOWELS – Skullace, Selvedge Solid

sideboard - Total Fligh case MIRROR - My Moon My Mirror DUVET COVER - Classic Utility BED - Gimme Shelter