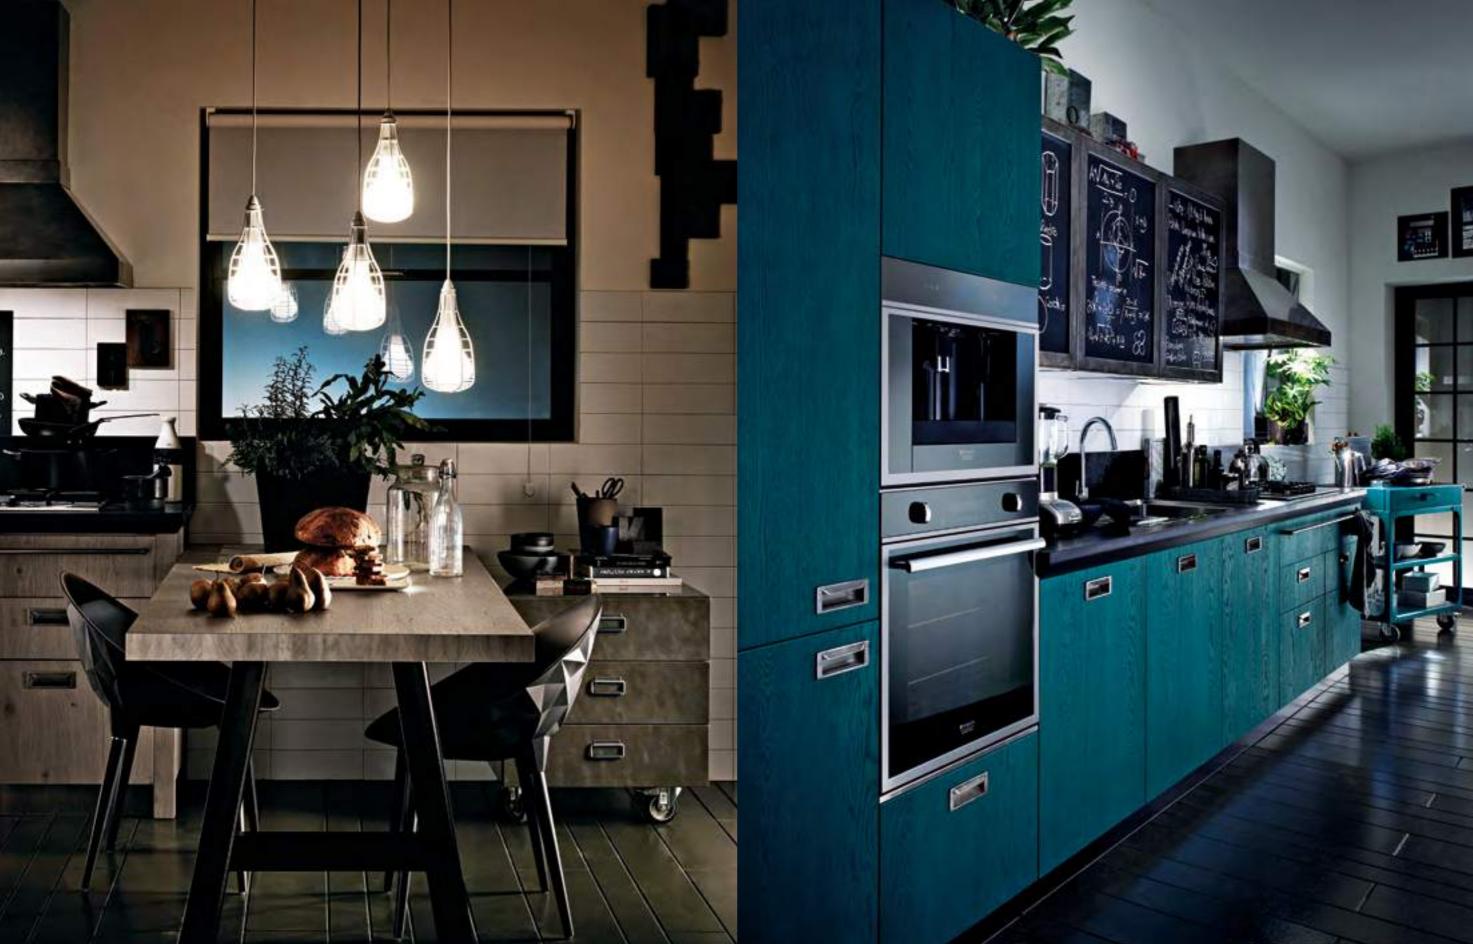

## The warm heart of the diesel home

| D | I   | Ε  | S | E | L |
|---|-----|----|---|---|---|
| S | Ο   | С  | I | A | L |
| K | 1 1 | ГС | Н | E | Ν |

In collaboration with Scavolini

VERSION – Lacquered Knotted Oak, Blue Drip Metal Steel, Black Quartz Top

VERSION - Grey Knotted Oak, Drip Metal Steel, Black Quartz Top

VERSION – Natural Knotted Oak, Stainless Steel, Natural Knotted Oak Top

ST BOFA

e l

A DAY IN THE LIFE OF

MIGHT BE FREE (IN ORDER TO SEL ... A LOT MOREL