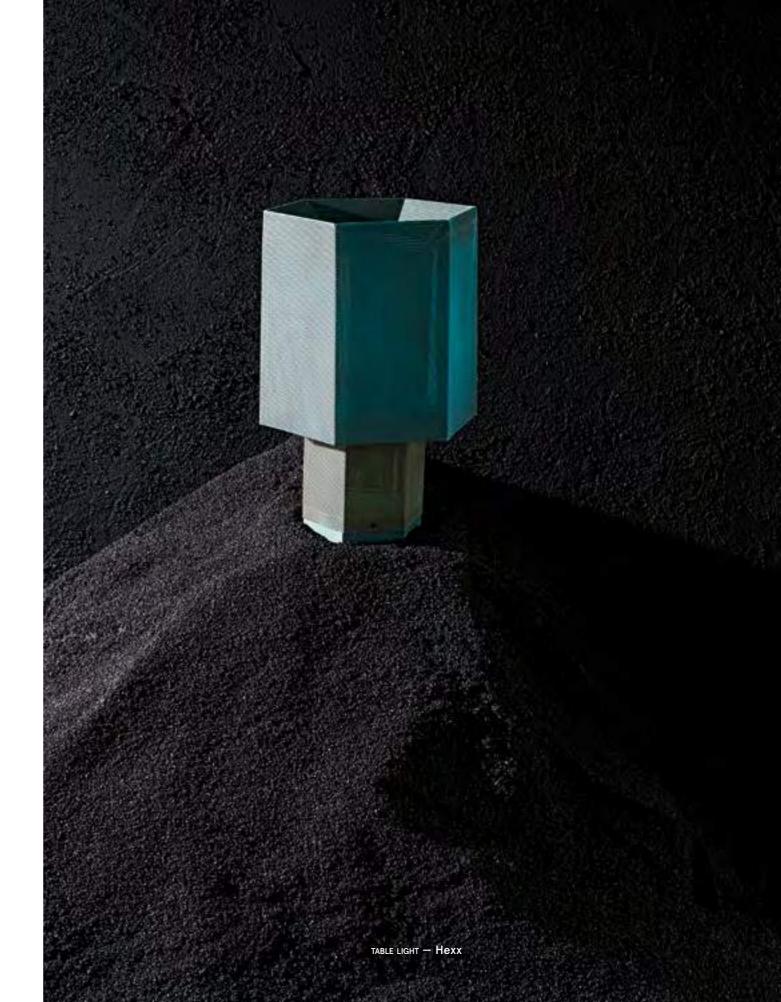

TABLE – Hexxed

CABINET — Pref Cabinet Low, Pref Cabinet Hi

18

TABLE LIGHT – Hexx

Home accessories collection preview

COLLECTION OF CERAMIC PLATES, MUGS, GLASSES AND JARS - Machine Collection

STORE -

MIRRORED GLASS DOME – Ghost Shell