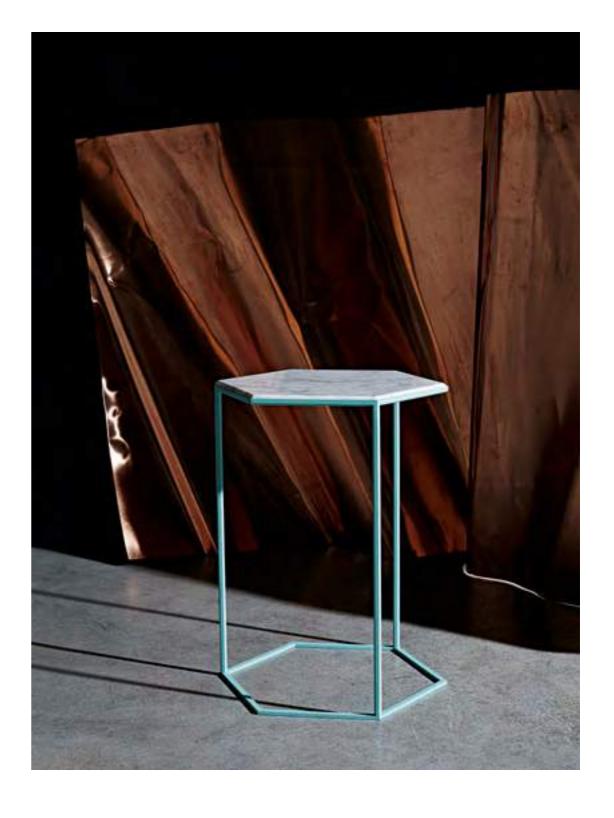

TABLE – Hexxed

CABINET — Pref Cabinet Low, Pref Cabinet Hi

18

TABLE LIGHT – Hexx

Home accessories collection preview

COLLECTION OF CERAMIC PLATES, MUGS, GLASSES AND JARS - Machine Collection

STORE -

MIRRORED GLASS DOME – Ghost Shell