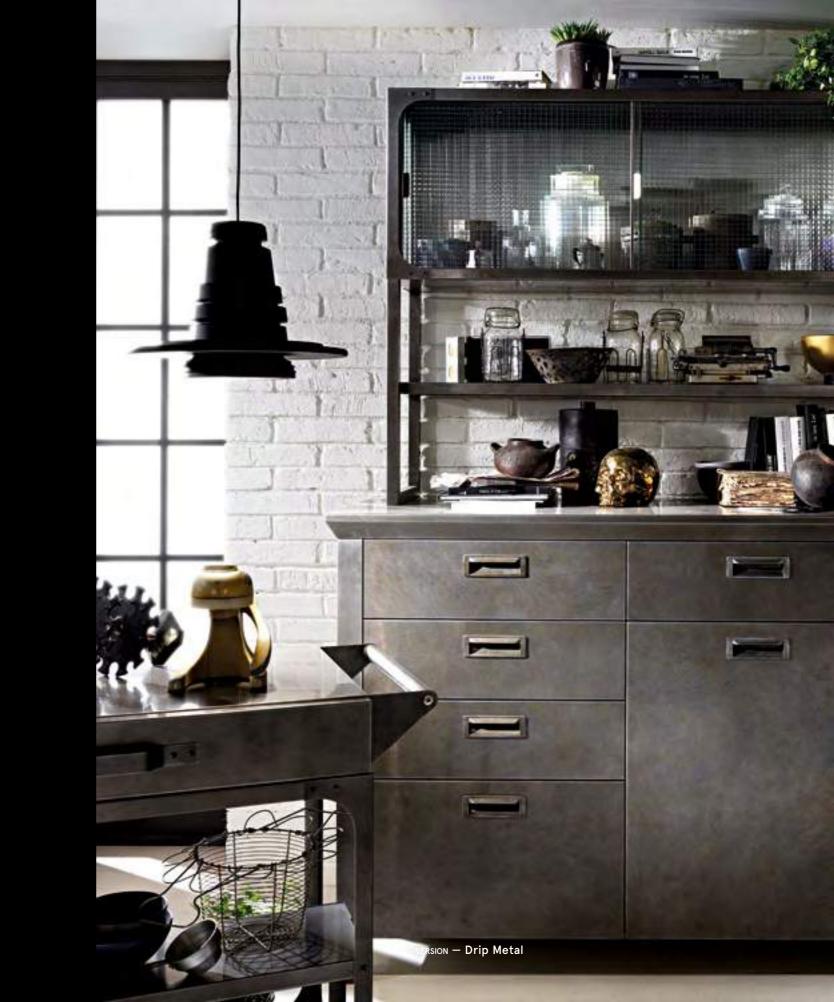

## The warm heart of the diesel home

| D | I   | Ε  | S | E | L |
|---|-----|----|---|---|---|
| S | Ο   | С  | I | A | L |
| K | 1 1 | ГС | Н | E | Ν |

In collaboration with Scavolini

VERSION – Lacquered Knotted Oak, Blue Drip Metal Steel, Black Quartz Top

VERSION - Grey Knotted Oak, Drip Metal Steel, Black Quartz Top

VERSION – Natural Knotted Oak, Stainless Steel, Natural Knotted Oak Top

ST BOFA

e l

A DAY IN THE LIFE OF

MIGHT BE FREE (IN ORDER TO SEL ... A LOT MOREL