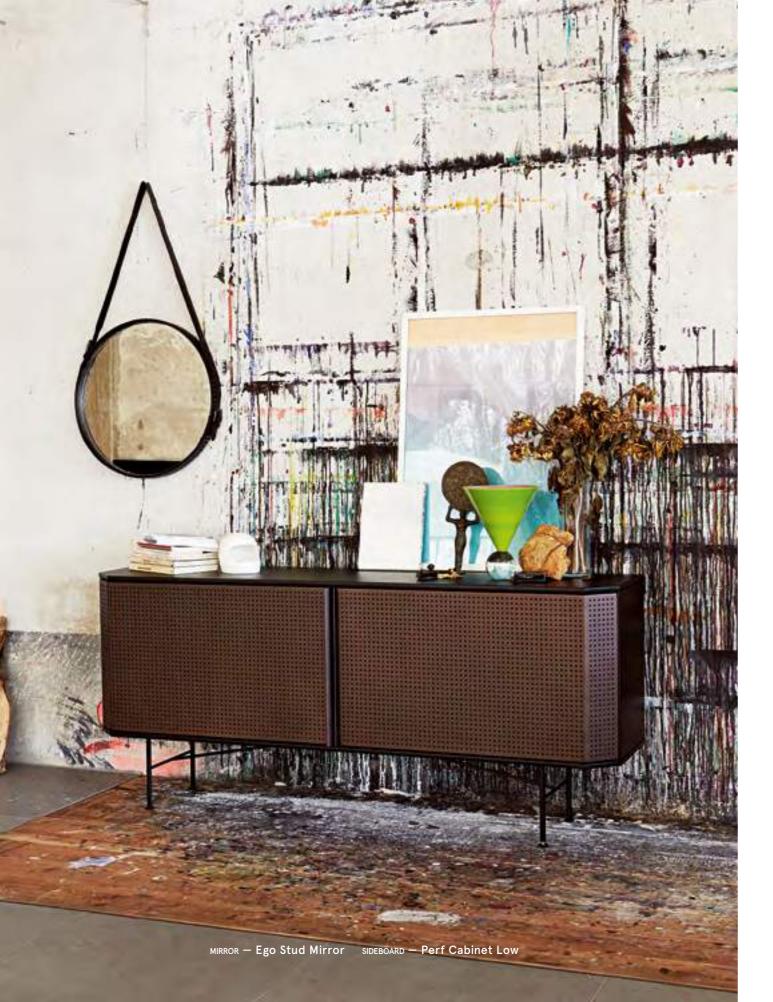

TABLE LIGHT – Heavy Metal

ARMCHAIR – Cloudscape PENDANT LIGHT – Bell CABINET – Perf Cabinet Hi TOWELS – Skullace, Selvedge Solid

sideboard - Total Fligh case MIRROR - My Moon My Mirror DUVET COVER - Classic Utility BED - Gimme Shelter