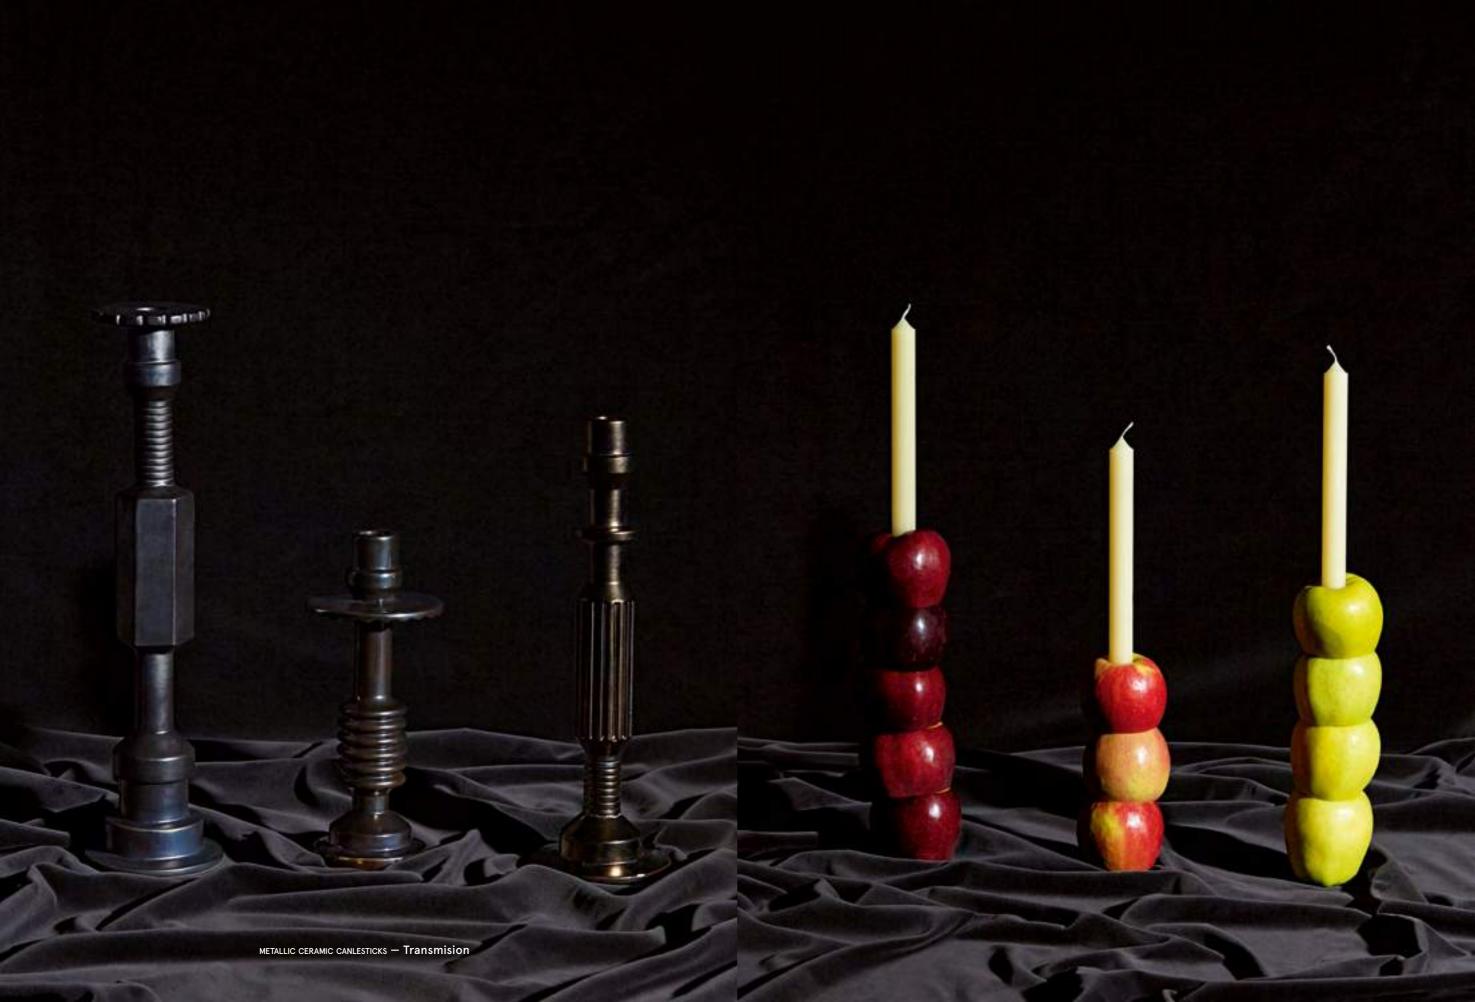

TABLE – Hexxed

CABINET — Pref Cabinet Low, Pref Cabinet Hi

18

TABLE LIGHT – Hexx

Home accessories collection preview

COLLECTION OF CERAMIC PLATES, MUGS, GLASSES AND JARS - Machine Collection

STORE -

MIRRORED GLASS DOME – Ghost Shell