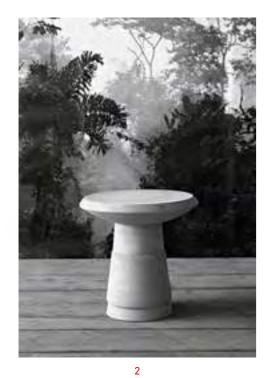

TABLE – Hexxed

CABINET — Pref Cabinet Low, Pref Cabinet Hi

18

TABLE LIGHT – Hexx

Home accessories collection preview

COLLECTION OF CERAMIC PLATES, MUGS, GLASSES AND JARS - Machine Collection

STORE -

MIRRORED GLASS DOME – Ghost Shell