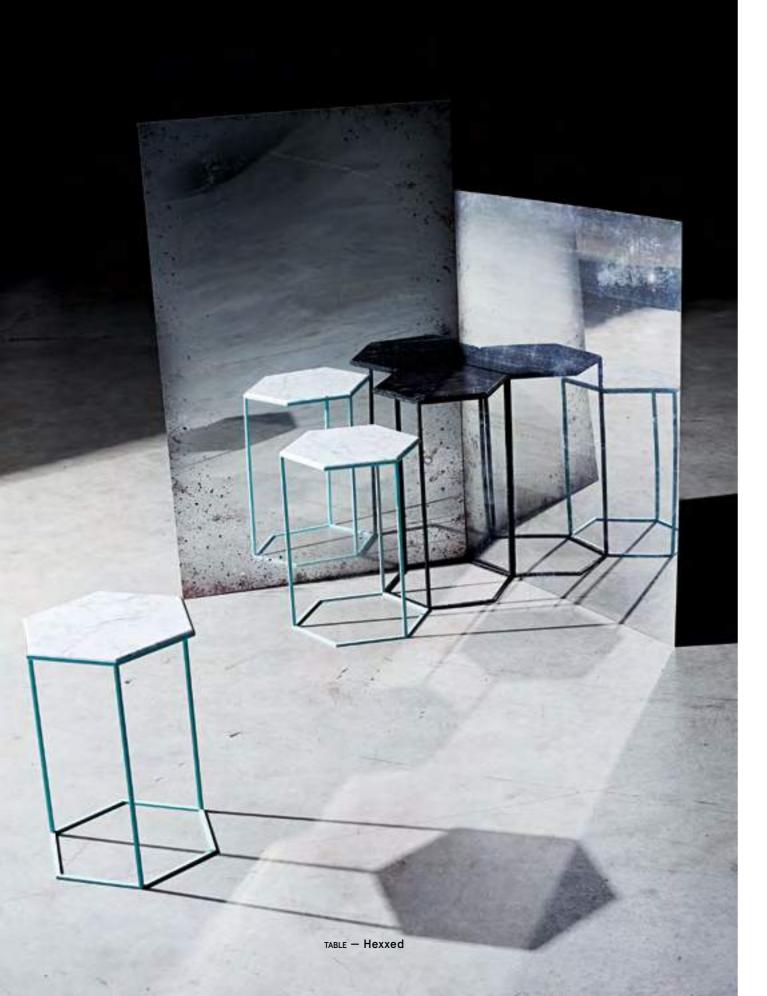

TABLE – Hexxed

CABINET — Pref Cabinet Low, Pref Cabinet Hi

18

TABLE LIGHT – Hexx

Home accessories collection preview

COLLECTION OF CERAMIC PLATES, MUGS, GLASSES AND JARS - Machine Collection

STORE -

MIRRORED GLASS DOME – Ghost Shell