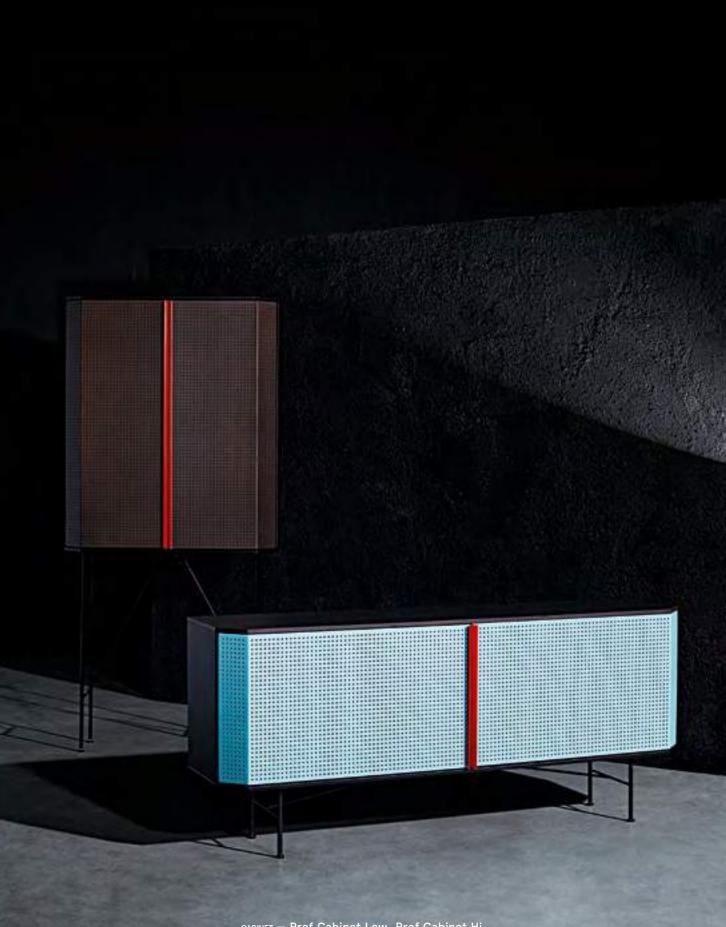

TABLE – Hexxed

CABINET — Pref Cabinet Low, Pref Cabinet Hi

18

TABLE LIGHT – Hexx

Home accessories collection preview

COLLECTION OF CERAMIC PLATES, MUGS, GLASSES AND JARS - Machine Collection

STORE -

MIRRORED GLASS DOME – Ghost Shell