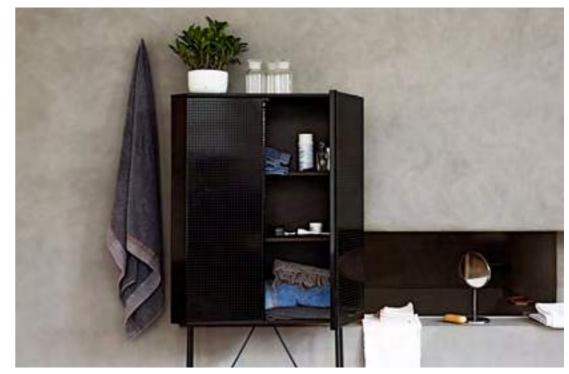

TABLE LIGHT – Heavy Metal

ARMCHAIR – Cloudscape PENDANT LIGHT – Bell CABINET – Perf Cabinet Hi TOWELS – Skullace, Selvedge Solid

sideboard - Total Fligh case MIRROR - My Moon My Mirror DUVET COVER - Classic Utility BED - Gimme Shelter