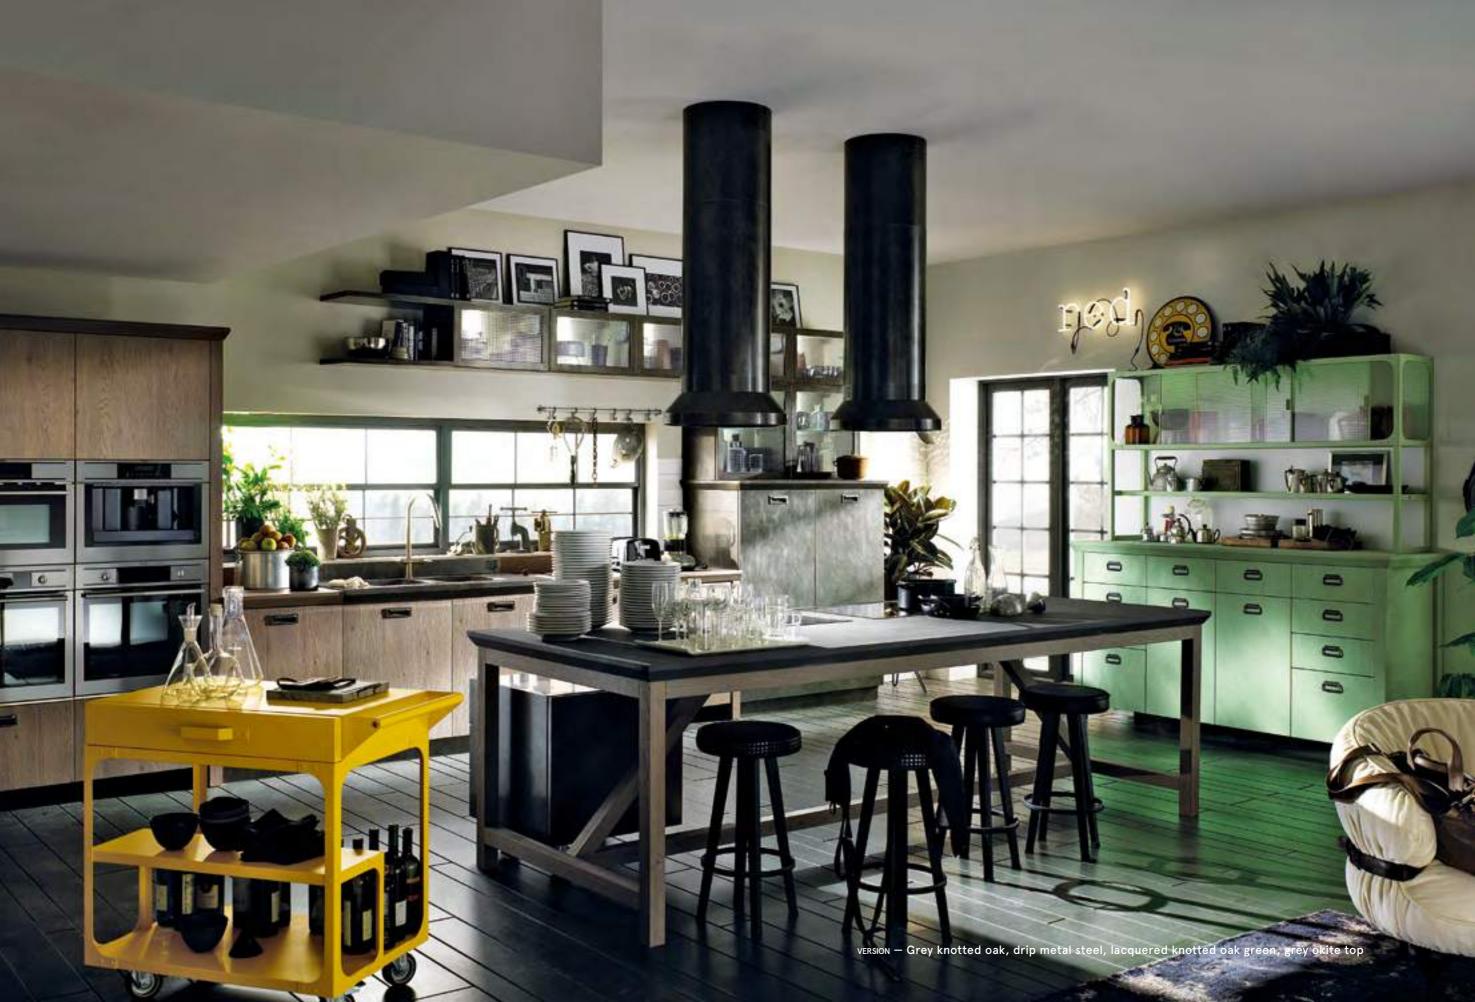

## The warm heart of the diesel home

| D | I   | Ε  | S | E | L |
|---|-----|----|---|---|---|
| S | Ο   | С  | I | A | L |
| K | 1 1 | ГС | Н | E | Ν |

In collaboration with Scavolini

VERSION – Lacquered Knotted Oak, Blue Drip Metal Steel, Black Quartz Top

VERSION - Grey Knotted Oak, Drip Metal Steel, Black Quartz Top

VERSION – Natural Knotted Oak, Stainless Steel, Natural Knotted Oak Top

ST BOFA

e l

A DAY IN THE LIFE OF

MIGHT BE FREE (IN ORDER TO SEL ... A LOT MOREL