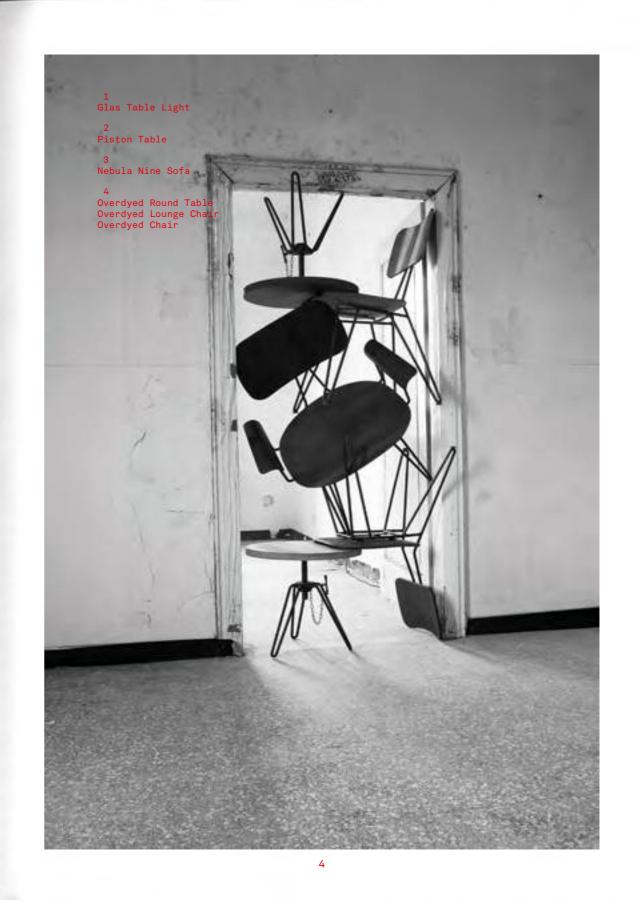

esel Living 2014



sofa – Sister Ray System, Wild Style Print

1.00

NT

Mini att 1

2001 # E. +TERT-375

19

PENDANT LIGHT - Pylon FLOOR LIGHT - Pylon





TABLE – Hexxed







CABINET — Pref Cabinet Low, Pref Cabinet Hi





18



TABLE LIGHT – Hexx











Home accessories collection preview



COLLECTION OF CERAMIC PLATES, MUGS, GLASSES AND JARS - Machine Collection

STORE -





MIRRORED GLASS DOME – Ghost Shell









TABLE LIGHT – Heavy Metal























ARMCHAIR – Cloudscape PENDANT LIGHT – Bell CABINET – Perf Cabinet Hi TOWELS – Skullace, Selvedge Solid

sideboard - Total Fligh case MIRROR - My Moon My Mirror DUVET COVER - Classic Utility BED - Gimme Shelter

E

H



















Glas Pendant Light 2 Glasdrop Pendant Light 3

4 Mr Softy Sofa, Rocks





















1 Pipe White 2 Rock Pendent Light 3 Duii Desk Light My Moon My Mirror Table

4 Crash Pendent Light Bell Pendent Light



3



## The warm heart of the diesel home

| D | I   | Ε  | S | E | L |
|---|-----|----|---|---|---|
| S | Ο   | С  | I | A | L |
| K | 1 1 | ГС | Н | E | Ν |

In collaboration with Scavolini





VERSION – Lacquered Knotted Oak, Blue Drip Metal Steel, Black Quartz Top

VERSION - Grey Knotted Oak, Drip Metal Steel, Black Quartz Top



VERSION – Natural Knotted Oak, Stainless Steel, Natural Knotted Oak Top

ST BOFA

e l





A DAY IN THE LIFE OF

MIGHT BE FREE (IN ORDER TO SEL ... A LOT MOREL

ONE DAY, AT A SHOW SOMEONE CAME TOME AND TOLD ME : "So ... YOU ARE AN EXISTENTIALIST ", WHAT DIDHE THAT I ASE MYSELF TO ME QUESTIONS OR NOT ENOUGH, OR THAT HE THOUGHT I WA