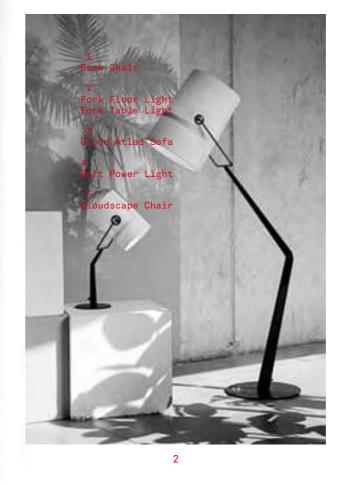

TABLE LIGHT – Heavy Metal

ARMCHAIR – Cloudscape PENDANT LIGHT – Bell CABINET – Perf Cabinet Hi TOWELS – Skullace, Selvedge Solid

sideboard - Total Fligh case MIRROR - My Moon My Mirror DUVET COVER - Classic Utility BED - Gimme Shelter