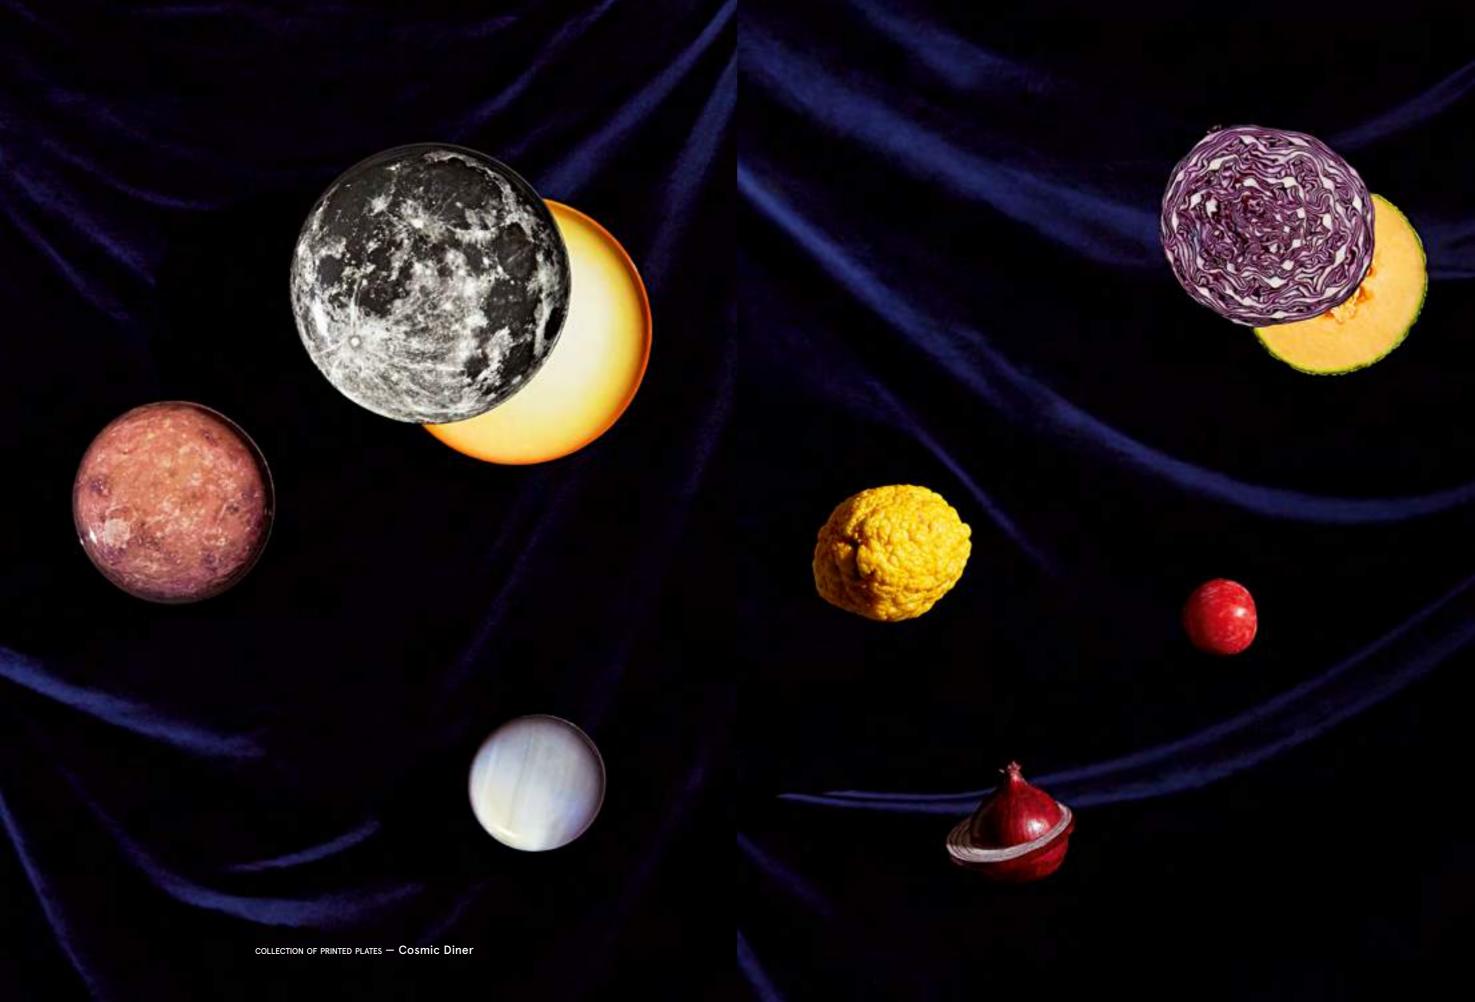

TABLE – Hexxed

CABINET — Pref Cabinet Low, Pref Cabinet Hi

18

TABLE LIGHT – Hexx

Home accessories collection preview

COLLECTION OF CERAMIC PLATES, MUGS, GLASSES AND JARS - Machine Collection

STORE -

MIRRORED GLASS DOME – Ghost Shell