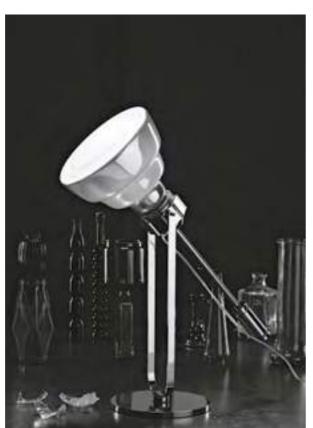

TABLE LIGHT – Heavy Metal

ARMCHAIR – Cloudscape PENDANT LIGHT – Bell CABINET – Perf Cabinet Hi TOWELS – Skullace, Selvedge Solid

sideboard - Total Fligh case MIRROR - My Moon My Mirror DUVET COVER - Classic Utility BED - Gimme Shelter