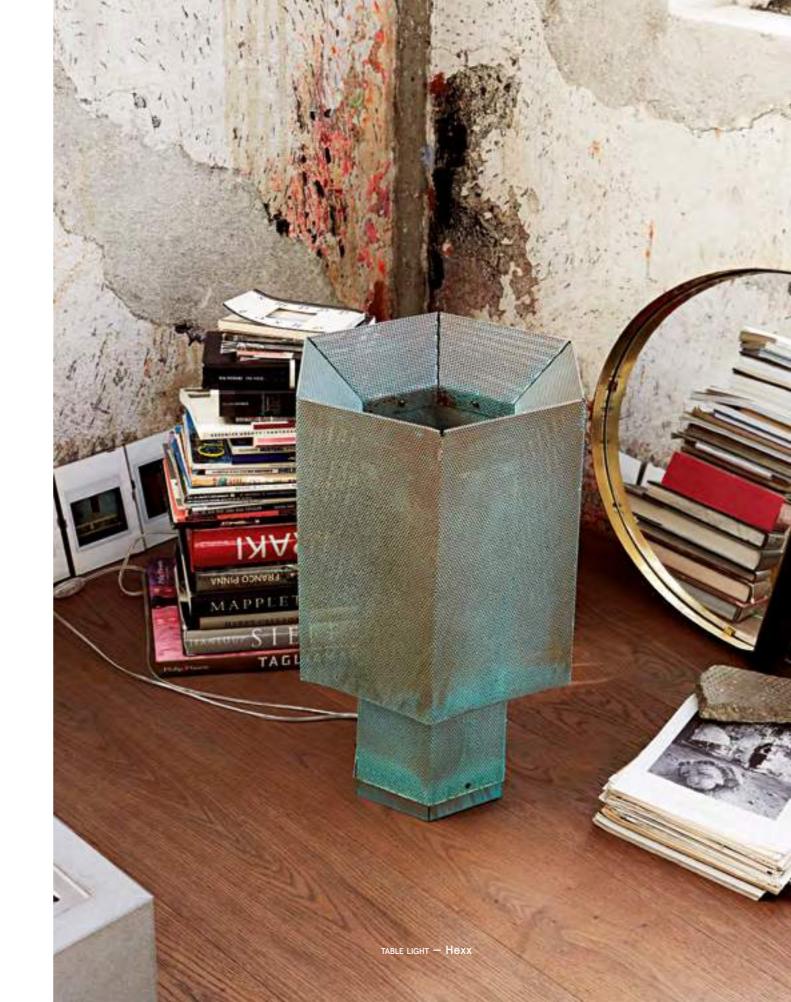

TABLE – Hexxed

CABINET — Pref Cabinet Low, Pref Cabinet Hi

18

TABLE LIGHT – Hexx

Home accessories collection preview

COLLECTION OF CERAMIC PLATES, MUGS, GLASSES AND JARS - Machine Collection

STORE -

MIRRORED GLASS DOME – Ghost Shell