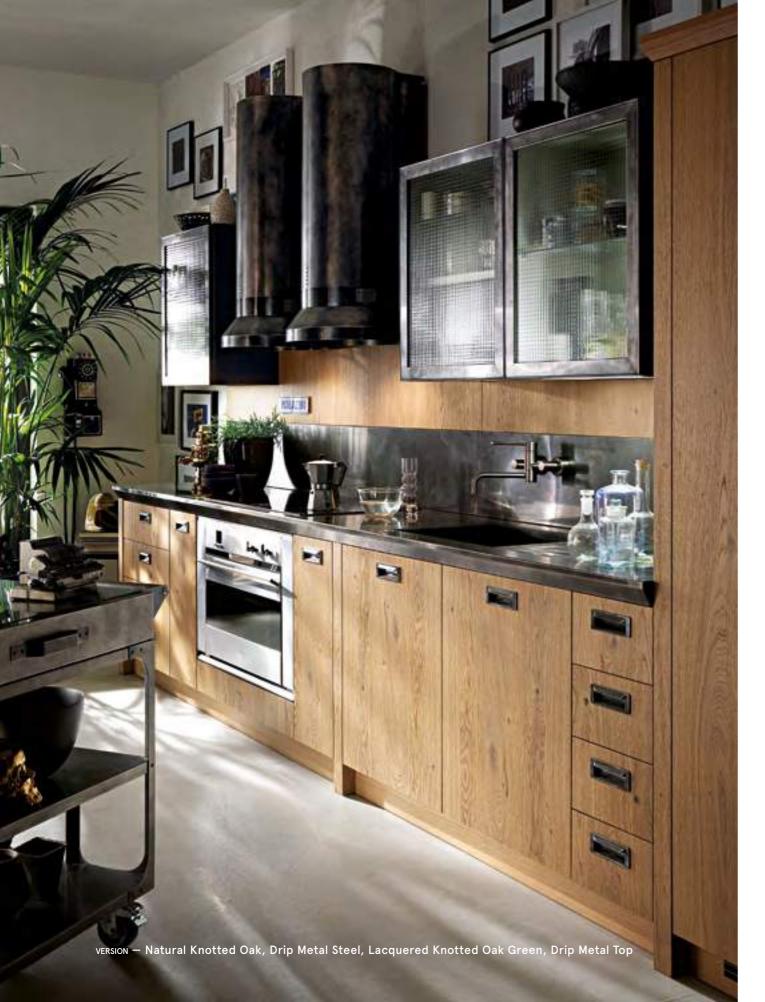

## The warm heart of the diesel home

| D | I   | Ε  | S | E | L |
|---|-----|----|---|---|---|
| S | Ο   | С  | I | A | L |
| K | 1 1 | ГС | Н | E | Ν |

In collaboration with Scavolini

VERSION – Lacquered Knotted Oak, Blue Drip Metal Steel, Black Quartz Top

VERSION - Grey Knotted Oak, Drip Metal Steel, Black Quartz Top

VERSION – Natural Knotted Oak, Stainless Steel, Natural Knotted Oak Top

ST BOFA

e l

A DAY IN THE LIFE OF

MIGHT BE FREE (IN ORDER TO SEL ... A LOT MOREL